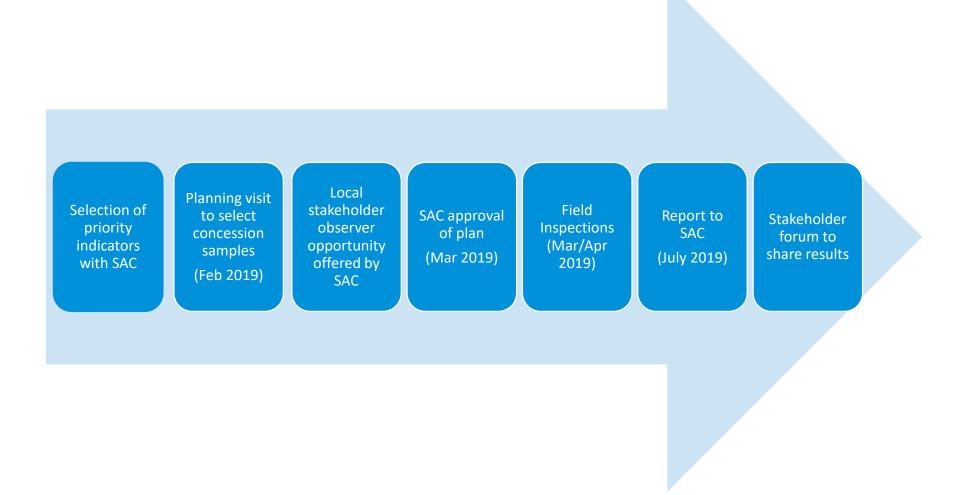

### **Overview of 2019 Plan**

## **Proposed site visits**

## **Selection of field inspection sites**

The draft list of concessions and estates was selected based on the following criteria:

- Supplier status (ongoing supply of fiber).
- Volume supplied (preference for suppliers > 150,000 tonnes).
- If and how recently visited by KPMG.
- Land cover change identified from independent satellite data (particularly larger areas).
- Significant increase in land claims.
- Significant decrease in land claims.
- Encroachment and loss of conservation area.
- Public sanctions by government.
- Media coverage.
- Soil type (peat or mineral).