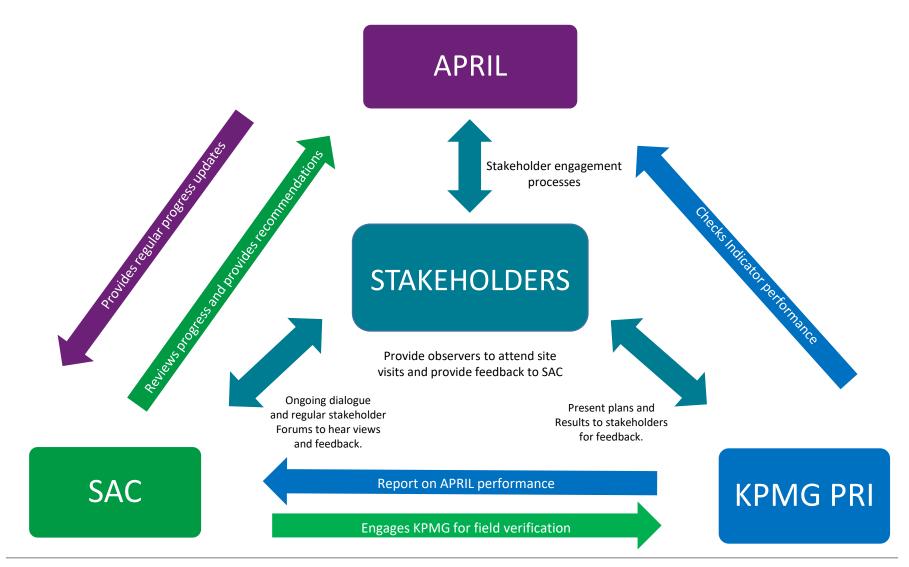

## Proposed SFMP 2.0 Assurance Approach 2019

February 12, 2019

APRIL's independent Stakeholder Advisory Committee (SAC) provides oversight and recommendations to APRIL on the implementation of its Sustainable Forest Management Policy (SFMP 2.0)

The SAC engages KPMG PRI to provide an independent report on progress against key SFMP 2.0 commitments

Findings on the implementation and effectiveness of SFMP 2.0 are reported to the SAC annually and support the SAC's understanding of progress and areas for improvement and help them frame recommendations for further improvement and respond to stakeholder questions and concerns.

## **Overview of Roles in the SAC Assurance Program**

Key performance indicators were developed in 2015-16 to support progress reporting and these have been modified and improved through stakeholder consultation in 2017 and 2018.