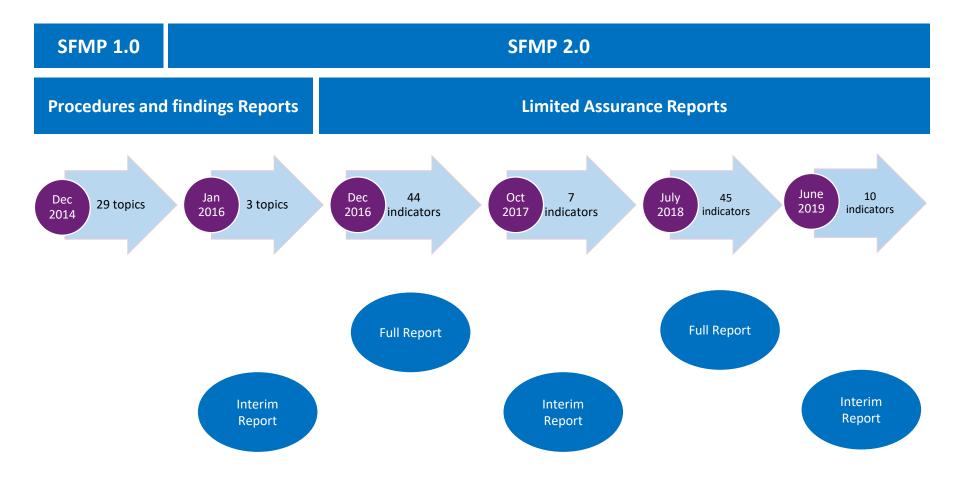

# History of The Stakeholder Advisory Committee's Assurance Program

In 2019, the interim report will focus on 10 priority indicators

There are currently 45 performance indicators, all of which were reviewed in 2018.

For 2019 10 priority SFMP 2.0 indicators have been selected for review in consultation with the SAC. The priority indicators focus on critical SFMP 2.0 commitments where there is a risk of non-compliance with SFMP 2.0 and where there are existing open action plans from prior years.

Performance in relation to the priority indicators will be reported in an interim report in mid-2019.

<sup>© 2019</sup> KPMG LLP, a Canadian limited liability partnership and a member firm of the KPMG network of independent member firms affiliated with KPMG International Cooperative ("KPMG International"), a Swiss entity. All rights reserved. KPMG CONFIDENTIAL.