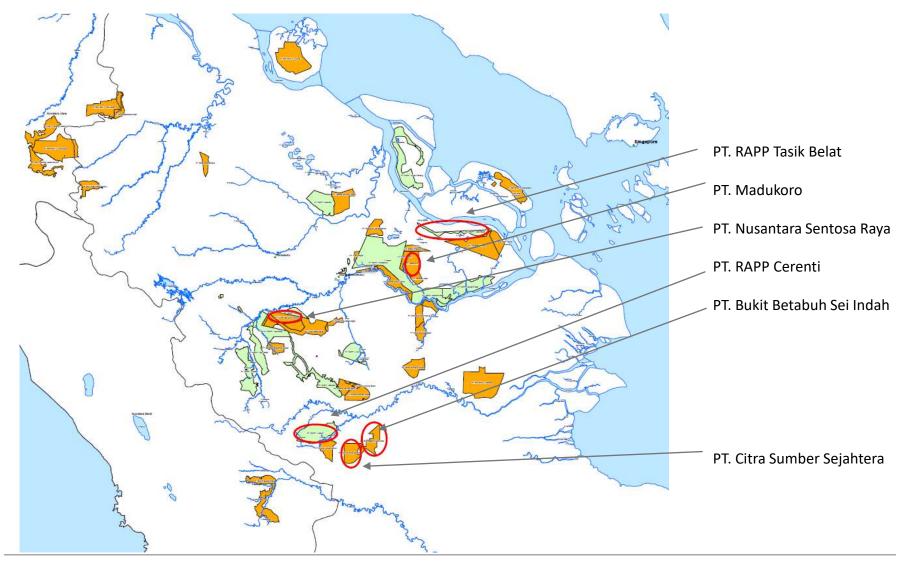

#### PT. RAPP - 2 Estates

Cerenti Tasik Belat

#### **Supply Partners - 4 concessions**

PT. Citra Sumber Sejahtera PT. Bukit Betabuh Sei Indah PT. Nusantara Sentosa Raya PT. Madukoro

## Location of Riau Suppliers and Proposed Field Sample